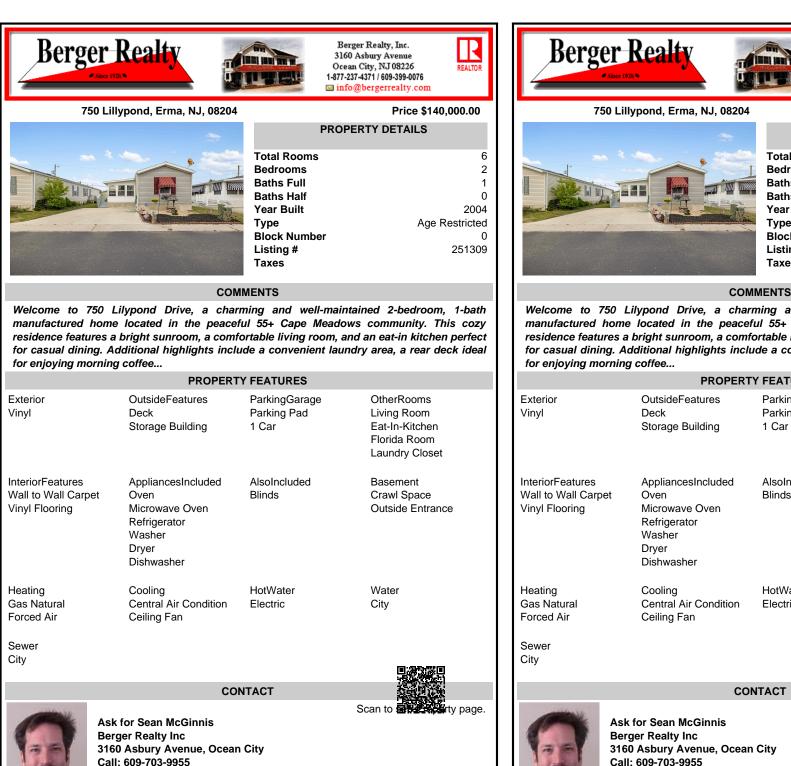

Email to: smc@bergerrealty.com

info@bergerrealty.com Price \$140,000.00 **PROPERTY DETAILS** 

Berger Realty, Inc.

3160 Asbury Avenue

Ocean City, NJ 08226

1-877-237-4371 / 609-399-0076

| otal Rooms | 6              |
|------------|----------------|
| edrooms    | 2              |
| aths Full  | 1              |
| aths Half  | 0              |
| ear Built  | 2004           |
| pe         | Age Restricted |
| ock Number | 0              |
| sting #    | 251309         |
| xes        |                |
|            |                |

Welcome to 750 Lilypond Drive, a charming and well-maintained 2-bedroom, 1-bath manufactured home located in the peaceful 55+ Cape Meadows community. This cozy residence features a bright sunroom, a comfortable living room, and an eat-in kitchen perfect for casual dining. Additional highlights include a convenient laundry area, a rear deck ideal

|                                                           | _                                                                                             |                                       |                                                                               |
|-----------------------------------------------------------|-----------------------------------------------------------------------------------------------|---------------------------------------|-------------------------------------------------------------------------------|
|                                                           | PROPERT                                                                                       | Y FEATURES                            |                                                                               |
| Exterior<br>Vinyl                                         | OutsideFeatures<br>Deck<br>Storage Building                                                   | ParkingGarage<br>Parking Pad<br>1 Car | OtherRooms<br>Living Room<br>Eat-In-Kitchen<br>Florida Room<br>Laundry Closet |
| InteriorFeatures<br>Wall to Wall Carpet<br>Vinyl Flooring | AppliancesIncluded<br>Oven<br>Microwave Oven<br>Refrigerator<br>Washer<br>Dryer<br>Dishwasher | AlsoIncluded<br>Blinds                | Basement<br>Crawl Space<br>Outside Entrance                                   |
| Heating<br>Gas Natural<br>Forced Air                      | Cooling<br>Central Air Condition<br>Ceiling Fan                                               | HotWater<br>Electric                  | Water<br>City                                                                 |
| Sewer<br>City                                             |                                                                                               |                                       |                                                                               |
|                                                           | со                                                                                            | NTACT                                 |                                                                               |
| Be                                                        | k for Sean McGinnis<br>rger Realty Inc<br>60 Asbury Avenue, Ocear                             | n City                                | Scan to <b>Die Prene</b> rty page.                                            |