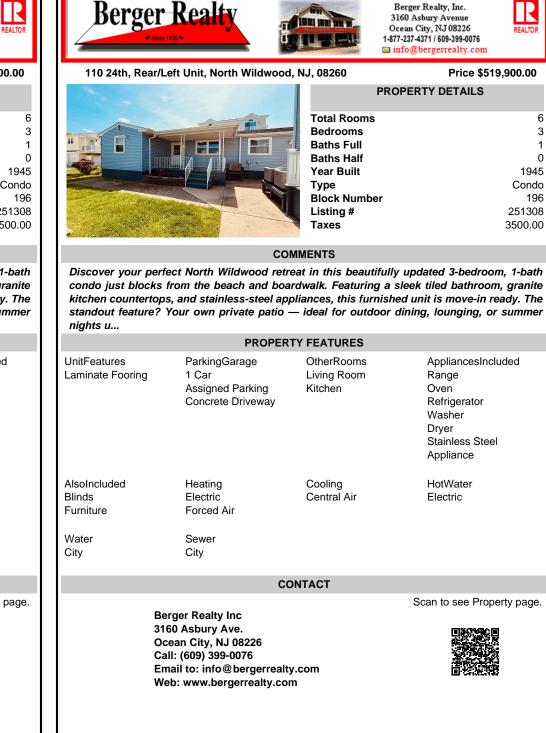

## COMMENTS

Discover your perfect North Wildwood retreat in this beautifully updated 3-bedroom, 1-bath condo just blocks from the beach and boardwalk. Featuring a sleek tiled bathroom, granite kitchen countertops, and stainless-steel appliances, this furnished unit is move-in ready. The standout feature? Your own private patio — ideal for outdoor dining, lounging, or summer nights u...