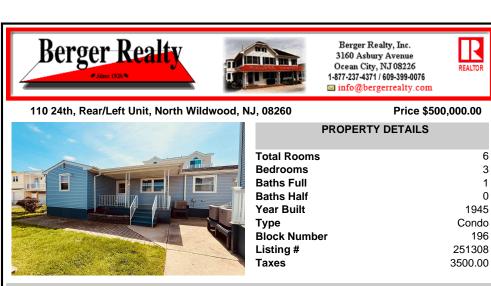

| , 08260 Price \$500,000.00 |         |  |  |  |
|----------------------------|---------|--|--|--|
| PROPERTY DETAILS           |         |  |  |  |
|                            | 6       |  |  |  |
| Total Rooms                |         |  |  |  |
| Bedrooms                   | 3       |  |  |  |
| Baths Full                 | 1       |  |  |  |
| Baths Half                 | 0       |  |  |  |
| Year Built                 | 1945    |  |  |  |
| Туре                       | Condo   |  |  |  |
| Block Number               | 196     |  |  |  |
| Listing #                  | 251308  |  |  |  |
| Taxes                      | 3500.00 |  |  |  |
|                            |         |  |  |  |

## COMMENTS

Discover your perfect North Wildwood retreat in this beautifully updated 3-bedroom, 1-bath condo just blocks from the beach and boardwalk. Featuring a sleek tiled bathroom, granite kitchen countertops, and stainless-steel appliances, this furnished unit is move-in ready. The standout feature? Your own private patio — ideal for outdoor dining, lounging, or summer nights u...