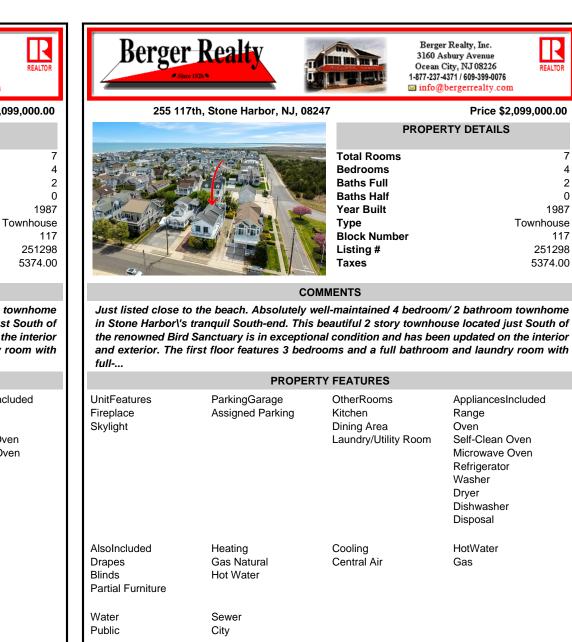

Berger Realty, Inc.

3160 Asbury Avenue Ocean City, NJ 08226

1-877-237-4371 / 609-399-0076

REALTOP

Price \$2,099,000.00

255 117th, Stone Harbor, NJ, 08247

| PROPERTY DETAILS                                                                                                |
|-----------------------------------------------------------------------------------------------------------------|
| Total Rooms<br>Bedrooms<br>Baths Full<br>Baths Half<br>Year Built<br>Type<br>Block Number<br>Listing #<br>Taxes |

## COMMENTS

Just listed close to the beach. Absolutely well-maintained 4 bedroom/ 2 bathroom townhome in Stone Harbor\'s tranquil South-end. This beautiful 2 story townhouse located just South of the renowned Bird Sanctuary is in exceptional condition and has been updated on the interior and exterior. The first floor features 3 bedrooms and a full bathroom and laundry room with full-...