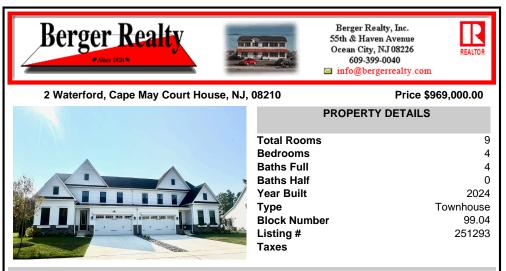

## COMMENTS

BRAND NEW STONE HARBOR LAKES UNIT at the Stone Harbor Golf Course!! Large move-in ready 4 bedroom 4 bath FERNDALE MODEL (twin unit) with 2,757 sq.ft. Experience luxury at its finest with this meticulously upgraded model with 1st. floor master suite. As you walk through the door the 1st. floor has hardwood floor throughout (excluding bedrooms). The inviting entryway has bea...

Email to: mej@bergerrealty.com

BRAND NEW STONE HARBOR LAKES UNIT at the Stone Harbor Golf Course!! Large move-in ready 4 bedroom 4 bath FERNDALE MODEL (twin unit) with 2,757 sq.ft. Experience luxury at its finest with this meticulously upgraded model with 1st. floor master suite. As you walk through the door the 1st. floor has hardwood floor throughout (excluding bedrooms). The inviting entryway has bea...