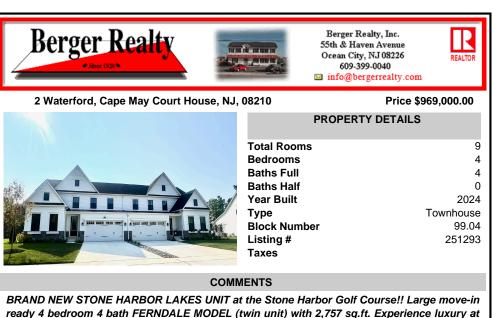

## COMMENTS

BRAND NEW STONE HARBOR LAKES UNIT at the Stone Harbor Golf Course!! Large move-in ready 4 bedroom 4 bath FERNDALE MODEL (twin unit) with 2,757 sq.ft. Experience luxury at its finest with this meticulously upgraded model with 1st. floor master suite. As you walk through the door the 1st. floor has hardwood floor throughout (excluding bedrooms). The inviting entryway has bea...

Email to: mej@bergerrealty.com

BRAND NEW STONE HARBOR LAKES UNIT at the Stone Harbor Golf Course!! Large move-in ready 4 bedroom 4 bath FERNDALE MODEL (twin unit) with 2,757 sq.ft. Experience luxury at its finest with this meticulously upgraded model with 1st. floor master suite. As you walk through the door the 1st. floor has hardwood floor throughout (excluding bedrooms). The inviting entryway has bea...