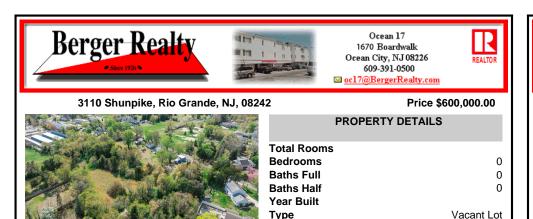

## COMMENTS

Block Number

Listing #

Taxes

Excellent development opportunity in Middle Township. This 3.2-acre parcel at 3310 Shunpike Rd is located in the Town Residential (TR) Zone, offering multiple permitted uses ideal for residential development. Zoning allows for single-family homes, two-family homes with sewer, and townhouse dwellings with sewer making this site well suited for a small subdivision or multifa...

# PROPERTY FEATURES CONTACT

Scan to see Property page.

1421

251286

1862.00

Ask for Matthew Galownia Berger Realty Inc 1670 Boardwalk, Ocean City Call: 609-234-6472 Email to: gmj@bergerrealty.com







## COMMENTS

Excellent development opportunity in Middle Township. This 3.2-acre parcel at 3310 Shunpike Rd is located in the Town Residential (TR) Zone, offering mul