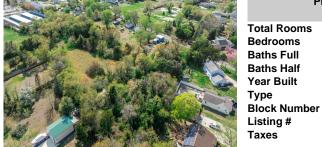

## COMMENTS

Block Number

Listing #

Taxes

Excellent development opportunity in Middle Township. This 3.2-acre parcel at 3310 Shunpike Rd is located in the Town Residential (TR) Zone, offering multiple permitted uses ideal for residential development. Zoning allows for single-family homes, two-family homes with sewer, and townhouse dwellings with sewer making this site well suited for a small subdivision or multifa...

## COMMENTS

Excellent development opportunity in Middle Township. This 3.2-acre parcel at 3310 Shunpike Rd is located in the Town Residential (TR) Zone, offering multiple permitted uses ideal for residential development. Zoning allows for single-family homes, two-family homes with sewer, and townhouse dwellings with sewer making this site well suited for a small subdivision or multifa...

### CONTACT

Scan to see Property page.

0

0

0

Vacant Lot

1421

251286