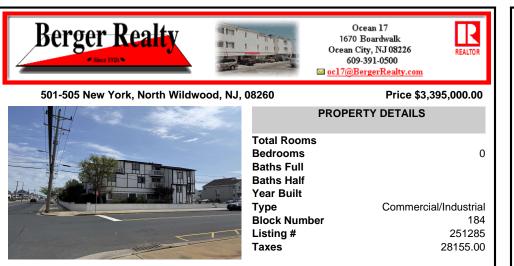

## CONTACT

Scan to see Property page.

Ask for Christopher Malinowski Berger Realty Inc 1670 Boardwalk, Ocean City Call: 267-255-5000 Email to: cma@bergerrealty.com

**Berger Realty** Ocean 17 1670 Boardwalk Ocean City, NJ 08226 609-391-0500 🔤 <u>oc17@BergerRealty.com</u> 501-505 New York, North Wildwood, NJ, 08260 Price \$3,395,000.00 **PROPERTY DETAILS Total Rooms** Bedrooms 0 **Baths Full Baths Half** Year Built Commercial/Industrial Type **Block Number** 184 Listing # 251285 Taxes 28155.00 COMMENTS Exceptional Investment Opportunity in Prime North Wildwood Location This expansive property spans an entire city block-approximately 25,000 square feet-offering unmatched potential in one of the most desirable areas of North Wildwood. The offering includes: 505 New York Avenue, featuring 9 rental units: 1 five-bedroom unit 1 three-bedroom unit 4 twobedroom units ... PROPERTY FEATURES Exterior ParkingGarage OtherRooms InteriorFeatures Wood/Frame 11 Or More Spaces Laundry Room Elevator Pass Living Space Available Heating Cooling **HotWater** Water Gas Natural Central Air Conditioning Gas City Electric Wall Air Conditioning Sewer City CONTACT Scan to see Property page. Ask for Christopher Malinowski **Berger Realty Inc** 1670 Boardwalk, Ocean City Call: 267-255-5000 Email to: cma@bergerrealty.com