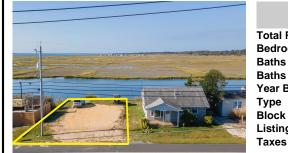

2023.00

Price \$499,000.00

615 Stone Harbor, Cape May Court House, NJ, 08210

# PROPERTY DETAILS

Total Rooms

Bedrooms 0

Baths Full 0

Baths Half 0

Year Built
Type Residential Vacant Lot
Block Number 313
Listing # 251284