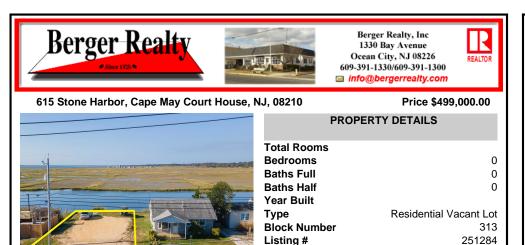

# 615 Stone Harbor, Cape May Court House, NJ, 08210

#### Price \$499,000.00

| PROPERTY DETAILS                                                                                                          |
|---------------------------------------------------------------------------------------------------------------------------|
| Total RoomsBedrooms0Baths Full0Baths Half0Year Built0TypeResidential Vacant LotBlock Number313Listing #251284Taxes2023.00 |