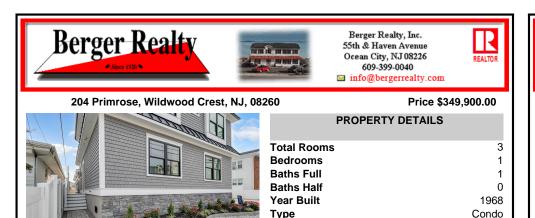

## COMMENTS

Block Number

Listing #

Taxes

Welcome to Unit 101 at 204 E Primrose—an impeccably renovated, year-round 1-bedroom condo renovated in 2023 and located just steps from the beach, bay, bike path, and all that Wildwood Crest has to offer. This ground-floor unit offers the perfect blend of modern coastal living and comfort, featuring a private entrance via your own up-and-over deck, professionally landsca...

## COMMENTS

Welcome to Unit 101 at 204 E Primrose—an impeccably renovated, year-round 1-bedroom condo renovated in 2023 and located just steps from the beach, bay, bike path, and all that Wildwood Crest has to offer. This ground-floor unit offers the perfect blend of modern coastal living and comfort, featuring a private entrance via your own up-and-over deck, professionally landsca...