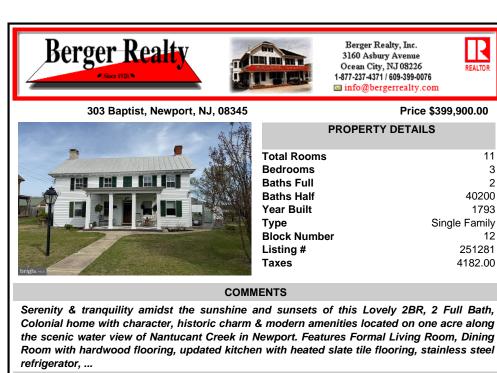

303 Baptist, Newport, NJ, 08345

## Price \$399,900.00

| To Be Ba | To Be<br>Ba<br>Ba<br>Ba<br>Ty<br>Bi<br>Lis<br>Ta | • • | • • |    |
|----------------------------------------------|--------------------------------------------------|-----|-----|----|
| Ble                                          | Та                                               |     |     | Ba |

## COMMENTS

Serenity & tranquility amidst the sunshine and sunsets of this Lovely 2BR, 2 Full Bath, Colonial home with character, historic charm & modern amenities located on one acre along the scenic water view of Nantucant Creek in Newport. Features Formal Living Room, Dining Room with hardwood flooring, updated kitchen with heated slate tile flooring, stainless steel refrigerator, ...