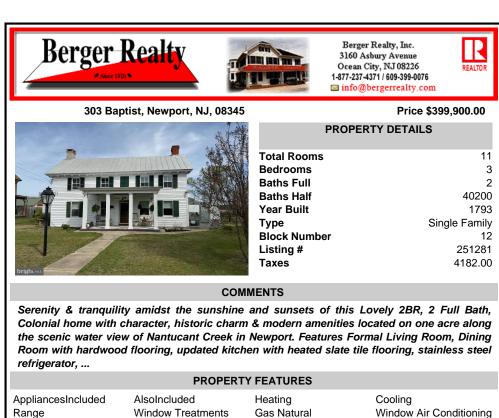

## Price \$399,900.00

| Total Rooms  | 11            |
|--------------|---------------|
| Bedrooms     | 3             |
| Baths Full   | 2             |
| Baths Half   | 40200         |
| Year Built   | 1793          |
| Туре         | Single Family |
| Block Number | 12            |
| Listing #    | 251281        |
| Taxes        | 4182.00       |
|              |               |

## COMMENTS

Serenity & tranquility amidst the sunshine and sunsets of this Lovely 2BR, 2 Full Bath, Colonial home with character, historic charm & modern amenities located on one acre along the scenic water view of Nantucant Creek in Newport. Features Formal Living Room, Dining Room with hardwood flooring, updated kitchen with heated slate tile flooring, stainless steel refrigerator, ...