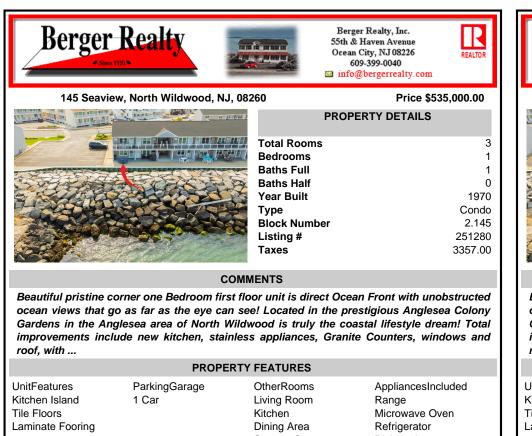

Berger Realty, Inc. **Berger Realty** 55th & Haven Avenue COLUMN TWO IS NOT Ocean City, NJ 08226 THE R. P. LEWIS 609-399-0040 info@bergerrealty.com Price \$535,000.00 145 Seaview, North Wildwood, NJ, 08260 **PROPERTY DETAILS Total Rooms** 3 **Bedrooms** 1 **Baths Full** 1 **Baths Half** 0 Year Built 1970 Туре Condo 2.145 **Block Number** Listing # 251280 Taxes 3357.00 COMMENTS Beautiful pristine corner one Bedroom first floor unit is direct Ocean Front with unobstructed ocean views that go as far as the eye can see! Located in the prestigious Anglesea Colony Gardens in the Anglesea area of North Wildwood is truly the coastal lifestyle dream! Total improvements include new kitchen, stainless appliances, Granite Counters, windows and roof. with ... **PROPERTY FEATURES** OtherRooms AppliancesIncluded ParkingGarage Living Room 1 Car Range Microwave Oven Kitchen **Dining Area** Refrigerator Storage Space Dishwasher Smoke/Fire Detector Stainless Steel Appliance Cooling Heating HotWater Electric Wall Air Conditioning Electric Baseboard Sewer City CONTACT