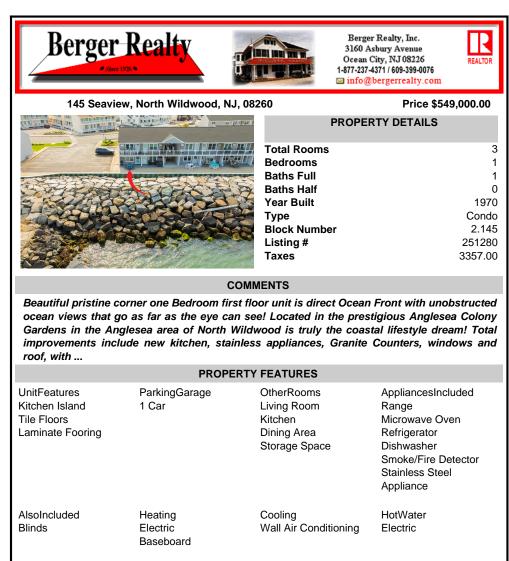

## COMMENTS

Beautiful pristine corner one Bedroom first floor unit is direct Ocean Front with unobstructed ocean views that go as far as the eye can see! Located in the prestigious Anglesea Colony Gardens in the Anglesea area of North Wildwood is truly the coastal lifestyle dream! Total improvements include new kitchen, stainless appliances, Granite Counters, windows and roof, with ...

| PROPERTY FEATURES                                                 |                                  |                                                                      |                                                                                                                                    |
|-------------------------------------------------------------------|----------------------------------|----------------------------------------------------------------------|------------------------------------------------------------------------------------------------------------------------------------|
| UnitFeatures<br>Kitchen Island<br>Tile Floors<br>Laminate Fooring | ParkingGarage<br>1 Car           | OtherRooms<br>Living Room<br>Kitchen<br>Dining Area<br>Storage Space | AppliancesIncluded<br>Range<br>Microwave Oven<br>Refrigerator<br>Dishwasher<br>Smoke/Fire Detector<br>Stainless Steel<br>Appliance |
| AlsoIncluded<br>Blinds                                            | Heating<br>Electric<br>Baseboard | Cooling<br>Wall Air Conditioning                                     | HotWater<br>Electric                                                                                                               |
| Water<br>City                                                     | Sewer<br>City                    |                                                                      |                                                                                                                                    |
| CONTACT                                                           |                                  |                                                                      |                                                                                                                                    |
| - Marine                                                          |                                  | 5                                                                    | Scan to see Property page.                                                                                                         |