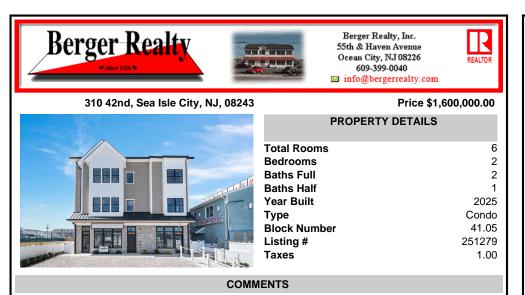

Welcome to your waterfront oasis at 310 42nd Place, Sea Isle City, NJ! This stunning twostory new construction unit at the gateway to Sea Isle City has just completed and ready for you to move in. Located conveniently near the vibrant \"Fish Alley,\" you\"Il have easy access to all the local dining and entertainment options. The property boasts amazing views in every di...

## COMMENTS

Welcome to your waterfront oasis at 310 42nd Place, Sea Isle City, NJ! This stunning twostory new construction unit at the gateway to Sea Isle City has just completed and ready for you to move in. Located conveniently near the vibrant \"Fish Alley,\" you\"Il have easy access to all the local dining and entertainment options. The property boasts amazing views in every di...

|   | PROPERTY DETAILS                                                                                       |                                                 |  |
|---|--------------------------------------------------------------------------------------------------------|-------------------------------------------------|--|
| l | Total Rooms<br>Bedrooms<br>Baths Full<br>Baths Half<br>Year Built<br>Type<br>Block Number<br>Listing # | 6<br>2<br>1<br>2025<br>Condo<br>41.05<br>251279 |  |
|   | Taxes                                                                                                  | 1.00                                            |  |
|   |                                                                                                        |                                                 |  |