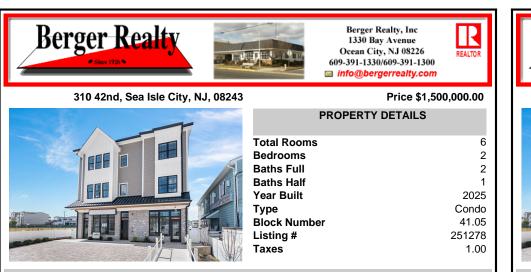

#### Price \$1,500,000.00

REALTO

| Total  |
|--------|
| Bedro  |
| Baths  |
| Baths  |
| Year   |
| Туре   |
| Block  |
| Listin |
| Taxes  |

| Total Rooms  | 6      |
|--------------|--------|
| Bedrooms     | 2      |
| Baths Full   | 2      |
| Baths Half   | 1      |
| Year Built   | 2025   |
| Туре         | Condo  |
| Block Number | 41.05  |
| Listing #    | 251278 |
| Taxes        | 1.00   |
|              |        |

**PROPERTY DETAILS** 