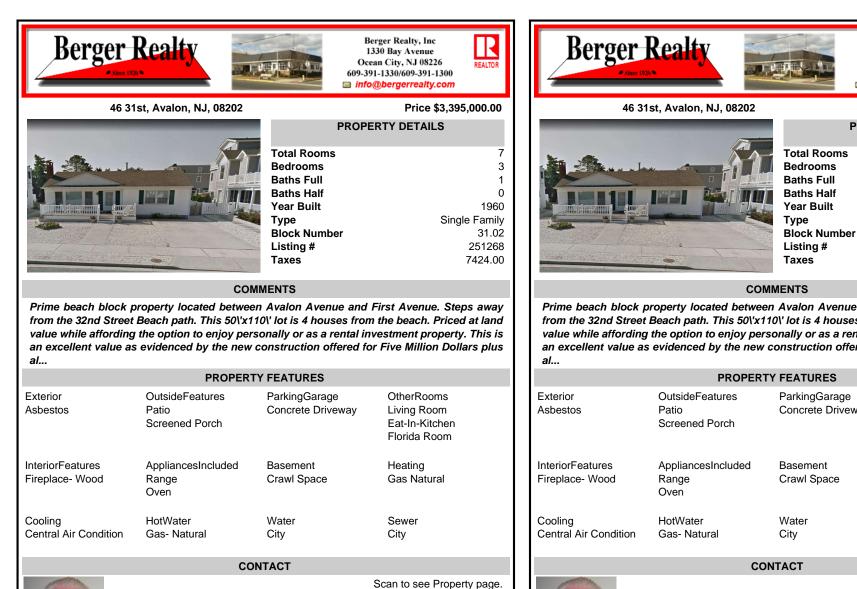

Ask for Thomas Horan **Berger Realty Inc** 1330 Bay Avenue, Ocean City Call: 609-602-7330 Email to: tph@bergerrealty.com

7424.00 COMMENTS Prime beach block property located between Avalon Avenue and First Avenue. Steps away from the 32nd Street Beach path. This 50\'x110\' lot is 4 houses from the beach. Priced at land value while affording the option to enjoy personally or as a rental investment property. This is an excellent value as evidenced by the new construction offered for Five Million Dollars plus

| •                                   |                                            |                                    |                                                             |
|-------------------------------------|--------------------------------------------|------------------------------------|-------------------------------------------------------------|
|                                     | PROPER                                     | TY FEATURES                        |                                                             |
| Exterior<br>Asbestos                | OutsideFeatures<br>Patio<br>Screened Porch | ParkingGarage<br>Concrete Driveway | OtherRooms<br>Living Room<br>Eat-In-Kitchen<br>Florida Room |
| InteriorFeatures<br>Fireplace- Wood | AppliancesIncluded<br>Range<br>Oven        | Basement<br>Crawl Space            | Heating<br>Gas Natural                                      |
| Cooling<br>Central Air Condition    | HotWater<br>Gas- Natural                   | Water<br>City                      | Sewer<br>City                                               |
|                                     | CC                                         |                                    |                                                             |

Ask for Thomas Horan **Berger Realty Inc** 1330 Bay Avenue, Ocean City Call: 609-602-7330 Email to: tph@bergerrealty.com Scan to see Property page.

7

3

1

0

1960

31.02

251268

Single Family