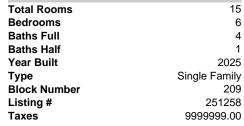

Call: 609-827-9399

| Total Rooms  | 15            |
|--------------|---------------|
| Bedrooms     | 6             |
| Baths Full   | 4             |
| Baths Half   | 1             |
| Year Built   | 2025          |
| Туре         | Single Family |
| Block Number | 209           |
| Listing #    | 251258        |
| Taxes        | 9999999.00    |
|              |               |