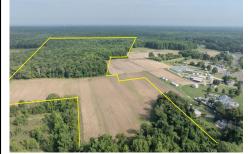

Price \$1,600,000.00

290 Route 47 South, Cape May Court House, NJ, 08210

PROPERTY DETAILS

Total Rooms

Bedrooms 0

Baths Full 0

Baths Half 0

Year Built

 Year Built

 Type
 Vacant Lot

 Block Number
 472

 Listing #
 251249

 Taxes
 6033.00

# **COMMENTS**

Extremely Large parcel of land in Cape May County with a significant portion of upland to use. Let your vision be your guide. Currently zoned Residential Business. drawn property lines are approximate....