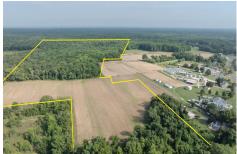

Berger Realty, Inc.
3160 Asbury Avenue
Ocean City, NJ 08226
1-877-237-4371/609-399-0076
info@bergerrealty.com

PROPERTY DETAILS

290 Route 47 South, Cape May Court House, NJ, 08210

Price \$1,600,000.00

| Total Rooms  |            |
|--------------|------------|
| Bedrooms     | 0          |
| Baths Full   | 0          |
| Baths Half   | 0          |
| Year Built   |            |
| Туре         | Vacant Lot |
| Block Number | 472        |
| Listing #    | 251249     |
| Taxes        | 6033.00    |

# **COMMENTS**

Extremely Large parcel of land in Cape May County with a significant portion of upland to use. Let your vision be your guide. Currently zoned Residential Business. drawn property lines are approximate....