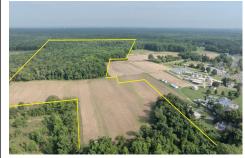

# **COMMENTS**

Extremely Large parcel of land in Cape May County with a significant portion of upland to use. Let your vision be your guide. Currently zoned Residential Business. drawn property lines are approximate....

Price \$1,600,000.00

290 Route 47 South, Cape May Court House, NJ, 08210

# COMMENTS

Extremely Large parcel of land in Cape May County with a significant portion of upland to use. Let your vision be your guide. Currently zoned Residential Business. drawn property lines are approximate....