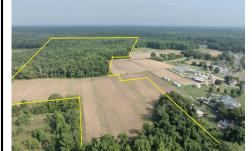

# COMMENTS

Extremely Large parcel of land in Cape May County with a significant portion of upland to use. Let your vision be your guide. Currently zoned Residential Business. drawn property lines are approximate....