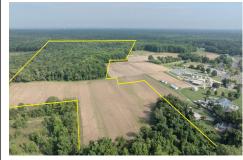

Berger Realty, Inc.
3160 Asbury Avenue
Ocean City, NJ 08226
1-877-237-4371/609-399-0076
info@bergerrealty.com

PROPERTY DETAILS

290 Route 47 South, Cape May Court House, NJ, 08210

Price \$1,600,000.00

| THOU ZATE DETAILS |            |
|-------------------|------------|
| Total Rooms       |            |
| Bedrooms          | 0          |
| Baths Full        | 0          |
| Baths Half        | 0          |
| Year Built        |            |
| Туре              | Vacant Lot |
| Block Number      | 472        |
| Listing #         | 251249     |
| Taxes             | 6033 00    |

# **COMMENTS**

Extremely Large parcel of land in Cape May County with a significant portion of upland to use. Let your vision be your guide. Currently zoned Residential Business. drawn property lines are approximate....