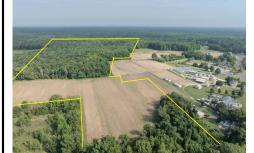

Price \$1,600,000.00

290 Route 47 South, Cape May Court House, NJ, 08210

PROPERTY DETAILS

Total Rooms

Bedrooms 0

Baths Full 0

Baths Half 0

Year Built

 Year Built
 Vacant Lot

 Type
 Vacant Lot

 Block Number
 472

 Listing #
 251249

 Taxes
 6033.00

# COMMENTS

Extremely Large parcel of land in Cape May County with a significant portion of upland to use. Let your vision be your guide. Currently zoned Residential Business. drawn property lines are approximate....