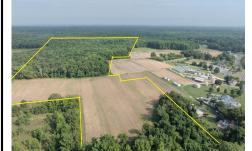

# COMMENTS

Extremely Large parcel of land in Cape May County with a significant portion of upland to use. Let your vision be your guide. Currently zoned Residential Business. drawn property lines are approximate....

# **PROPERTY FEATURES**