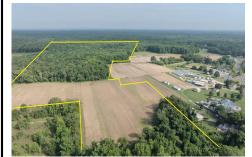

# COMMENTS

Extremely Large parcel of land in Cape May County with a significant portion of upland to use. Let your vision be your guide. Currently zoned Residential Business. drawn property lines are approximate....

# **PROPERTY FEATURES**