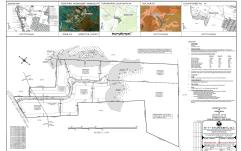

# **COMMENTS**

PRELIMINARY PLANS FOR A 6 LOT SUBDIVISION - EACH LOT IS A MINIMUM 3.5 ACRES. Extremely Large parcel of land in Cape May County with a significant portion of upland to use. Let your vision be your guide. Currently zoned Residential Business. drawn property lines are approximate....