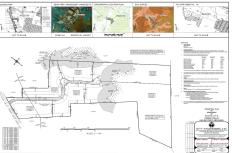

# COMMENTS

PRELIMINARY PLANS FOR A 6 LOT SUBDIVISION - EACH LOT IS A MINIMUM 3.5 ACRES. Extremely Large parcel of land in Cape May County with a significant portion of upland to use. Let your vision be your guide. Currently zoned Residential Business. drawn property lines are approximate....