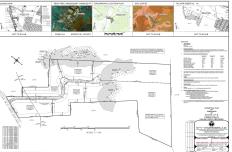

# COMMENTS

PRELIMINARY PLANS FOR A 6 LOT SUBDIVISION - EACH LOT IS A MINIMUM 3.5 ACRES. Extremely Large parcel of land in Cape May County with a significant portion of upland to use. Let your vision be your guide. Currently zoned Residential Business. drawn property lines are approximate....