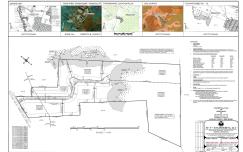

# **COMMENTS**

PRELIMINARY PLANS FOR A 6 LOT SUBDIVISION - EACH LOT IS A MINIMUM 3.5 ACRES. Extremely Large parcel of land in Cape May County with a significant portion of upland to use. Let your vision be your guide. Currently zoned Residential Business. drawn property lines are approximate....