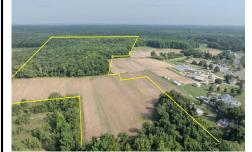

# COMMENTS

Extremely Large parcel of land in Cape May County with a significant portion of upland to use. Let your vision be your guide. Currently zoned Residential Business. drawn property lines are approximate....

# **PROPERTY FEATURES**