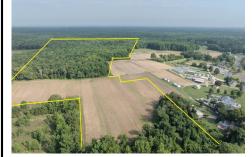

### COMMENTS

Extremely Large parcel of land in Cape May County with a significant portion of upland to use. Let your vision be your guide. Currently zoned Residential Business. drawn property lines are approximate....

### **PROPERTY FEATURES**