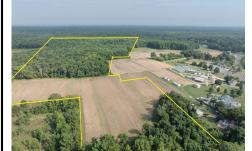

# **COMMENTS**

Extremely Large parcel of land in Cape May County with a significant portion of upland to use. Let your vision be your guide. Currently zoned Residential Business. drawn property lines are approximate....