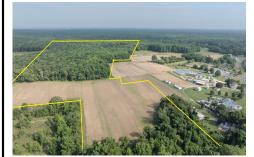

# **COMMENTS**

Extremely Large parcel of land in Cape May County with a significant portion of upland to use. Let your vision be your guide. Currently zoned Residential Business. drawn property lines are approximate....

# COMMENTS

Extremely Large parcel of land in Cape May County with a significant portion of upland to use. Let your vision be your guide. Currently zoned Residential Business. drawn property lines are approximate....