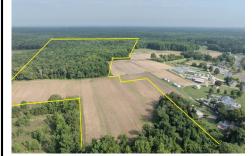

## COMMENTS

Extremely Large parcel of land in Cape May County with a significant portion of upland to use. Let your vision be your guide. Currently zoned Residential Business. drawn property lines are approximate....