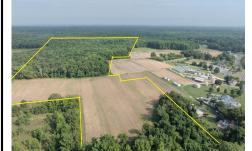

# **COMMENTS**

Extremely Large parcel of land in Cape May County with a significant portion of upland to use. Let your vision be your guide. Currently zoned Residential Business. drawn property lines are approximate....

# **PROPERTY FEATURES**