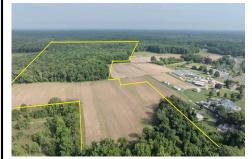

# **COMMENTS**

Extremely Large parcel of land in Cape May County with a significant portion of upland to use. Let your vision be your guide. Currently zoned Residential Business. drawn property lines are approximate....

# COMMENTS

Extremely Large parcel of land in Cape May County with a significant portion of upland to use. Let your vision be your guide. Currently zoned Residential Business. drawn property lines are approximate....