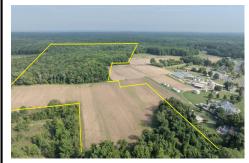

# **COMMENTS**

Extremely Large parcel of land in Cape May County with a significant portion of upland to use. Let your vision be your guide. Currently zoned Residential Business. drawn property lines are approximate....

# COMMENTS

Extremely Large parcel of land in Cape May County with a significant portion of upland to use. Let your vision be your guide. Currently zoned Residential Business. drawn property lines are approximate....