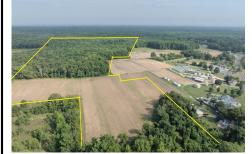

# COMMENTS

Extremely Large parcel of land in Cape May County with a significant portion of upland to use. Let your vision be your guide. Currently zoned Residential Business. drawn property lines are approximate....

# **PROPERTY FEATURES**