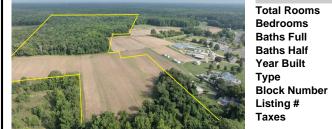

290 Route 47 South, Cape May Court House, NJ, 08210

| PROPERTY DETAILS                                                  |                             |
|-------------------------------------------------------------------|-----------------------------|
| Total Rooms<br>Bedrooms<br>Baths Full<br>Baths Half<br>Year Built | 0<br>0<br>0                 |
| Type<br>Block Number<br>Listing #                                 | Vacant Lot<br>472<br>251249 |
| Taxes                                                             | 6033.00                     |