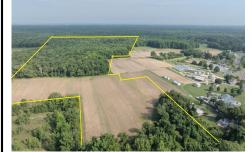

## **COMMENTS**

Extremely Large parcel of land in Cape May County with a significant portion of upland to use. Let your vision be your guide. Currently zoned Residential Business. drawn property lines are approximate....

## COMMENTS

Extremely Large parcel of land in Cape May County with a significant portion of upland to use. Let your vision be your guide. Currently zoned Residential Business. drawn property lines are approximate....