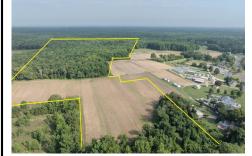

# **COMMENTS**

Extremely Large parcel of land in Cape May County with a significant portion of upland to use. Let your vision be your guide. Currently zoned Residential Business. drawn property lines are approximate....

# COMMENTS

Extremely Large parcel of land in Cape May County with a significant portion of upland to use. Let your vision be your guide. Currently zoned Residential Business. drawn property lines are approximate....