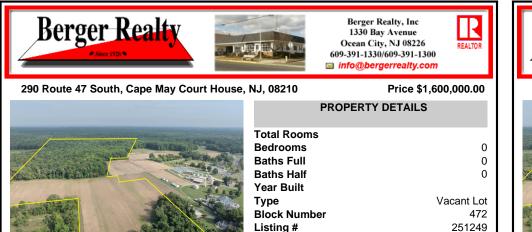

## 290 Route 47 South, Cape May Court House, NJ, 08210

#### Price \$1,600,000.00

REALTO

0

0

0

472

251249

6033.00

Vacant Lot

| PROPERTY DETAILS                                                                                                |
|-----------------------------------------------------------------------------------------------------------------|
| Total Rooms<br>Bedrooms<br>Baths Full<br>Baths Half<br>Year Built<br>Type<br>Block Number<br>Listing #<br>Taxes |