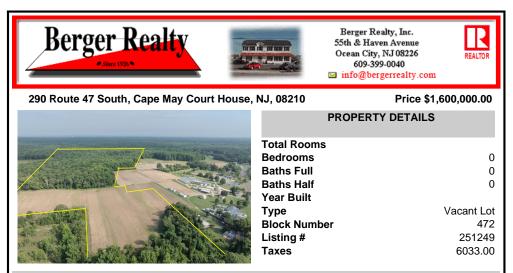

COMMENTS

Extremely Large parcel of land in Cape May County with a significant portion of upland to use. Let your vision be your guide. Currently zoned Residential Business. drawn property lines are approximate....

## COMMENTS

Extremely Large parcel of land in Cape May County with a significant portion of upland to use. Let your vision be your guide. Currently zoned Residential Business. drawn property lines are approximate....