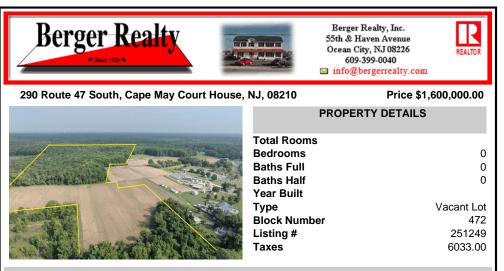

COMMENTS

Extremely Large parcel of land in Cape May County with a significant portion of upland to use. Let your vision be your guide. Currently zoned Residential Business. drawn property lines are approximate....

## COMMENTS

Extremely Large parcel of land in Cape May County with a significant portion of upland to use. Let your vision be your guide. Currently zoned Residential Business. drawn property lines are approximate....