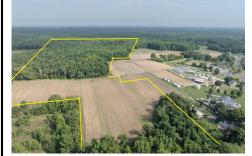

# COMMENTS

Extremely Large parcel of land in Cape May County with a significant portion of upland to use. Let your vision be your guide. Currently zoned Residential Business. drawn property lines are approximate....

# **PROPERTY FEATURES**