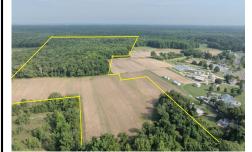

Price \$1,600,000.00

290 Route 47 South, Cape May Court House, NJ, 08210

PROPERTY DETAILS

Total Rooms

Bedrooms 0

Baths Full 0

Baths Half 0

Year Built

 Year Built

 Type
 Vacant Lot

 Block Number
 472

 Listing #
 251249

 Taxes
 6033.00

# COMMENTS

Extremely Large parcel of land in Cape May County with a significant portion of upland to use. Let your vision be your guide. Currently zoned Residential Business. drawn property lines are approximate....