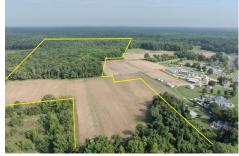

Berger Realty, Inc.
3160 Asbury Avenue
Ocean City, NJ 08226
1-877-237-4371/609-399-0076
info@bergerrealty.com

PROPERTY DETAILS

290 Route 47 South, Cape May Court House, NJ, 08210

Price \$1,600,000.00

| Total Rooms  |            |
|--------------|------------|
| Bedrooms     | 0          |
| Baths Full   | 0          |
| Baths Half   | 0          |
| Year Built   |            |
| Туре         | Vacant Lot |
| Block Number | 472        |
| Listing #    | 251249     |
| Taxes        | 6033.00    |

# **COMMENTS**

Extremely Large parcel of land in Cape May County with a significant portion of upland to use. Let your vision be your guide. Currently zoned Residential Business. drawn property lines are approximate....