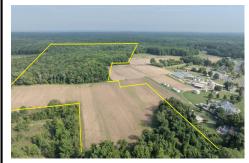

# **COMMENTS**

Extremely Large parcel of land in Cape May County with a significant portion of upland to use. Let your vision be your guide. Currently zoned Residential Business. drawn property lines are approximate....