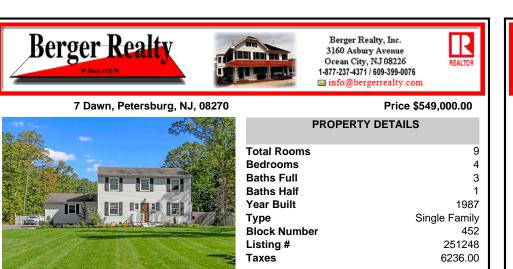

## 7 Dawn, Petersburg, NJ, 08270

## Price \$549,000.00

| E. |  |
|----|--|

| Fotal Rooms  | 9             |
|--------------|---------------|
| Bedrooms     | 4             |
| Baths Full   | 3             |
| Baths Half   | 1             |
| Year Built   | 1987          |
| Гуре         | Single Family |
| Block Number | 452           |
| _isting #    | 251248        |
| Taxes        | 6236.00       |
|              |               |

PROPERTY DETAILS