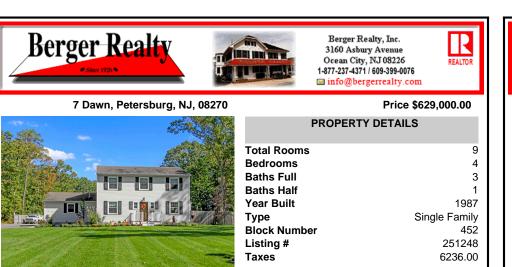

## Price \$629,000.00

| Total Rooms  | 9             |
|--------------|---------------|
| Bedrooms     | 4             |
| Baths Full   | 3             |
| Baths Half   | 1             |
| Year Built   | 1987          |
| Туре         | Single Family |
| Block Number | 452           |
| Listing #    | 251248        |
| Taxes        | 6236.00       |
|              |               |

**PROPERTY DETAILS** 