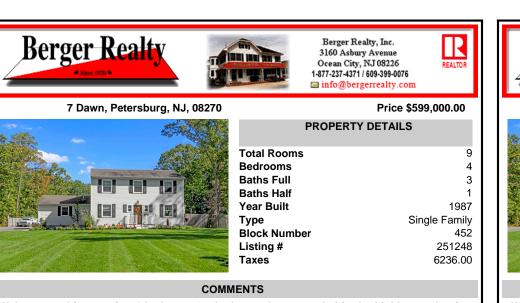

## 7 Dawn, Petersburg, NJ, 08270

|                                                                                                                 | Т           |
|-----------------------------------------------------------------------------------------------------------------|-------------|
| The second se | E           |
|                                                                                                                 | ן<br>ה<br>ד |
| CALL ST                                                                                                         | L<br>1      |

| Total Rooms  | 9             |
|--------------|---------------|
| Bedrooms     | 4             |
| Baths Full   | 3             |
| Baths Half   | 1             |
| ear Built    | 1987          |
| Гуре         | Single Family |
| Block Number | 452           |
| _isting #    | 251248        |
| Taxes        | 6236.00       |
|              |               |

**PROPERTY DETAILS** 