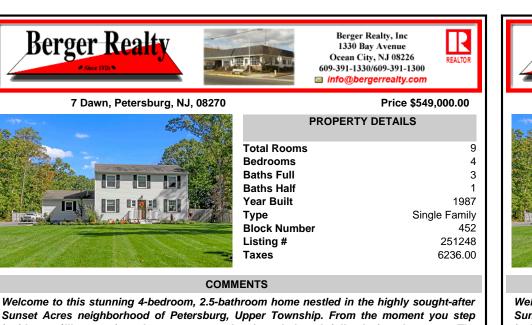

## Price \$549,000.00

|                                                                                                                  | AND .                                                                                                            |                                                                                                     |
|------------------------------------------------------------------------------------------------------------------|------------------------------------------------------------------------------------------------------------------|-----------------------------------------------------------------------------------------------------|
|                                                                                                                  |                                                                                                                  | Total Roo<br>Bedroom<br>Baths Fu<br>Baths Ha<br>Year Buil<br>Type<br>Block Nu<br>Listing #<br>Taxes |
| and the second | and the second |                                                                                                     |

| otal Rooms   | 9             |
|--------------|---------------|
| Bedrooms     | 4             |
| Baths Full   | 3             |
| Baths Half   | 1             |
| 'ear Built   | 1987          |
| уре          | Single Family |
| Block Number | 452           |
| isting #     | 251248        |
| axes         | 6236.00       |
|              |               |

**PROPERTY DETAILS** 

## COMMENTS

Welcome to this stunning 4-bedroom, 2.5-bathroom home nestled in the highly sought-after Sunset Acres neighborhood of Petersburg, Upper Township. From the moment you step inside, you\'ll appreciate the custom woodwork and thoughtfully designed spaces. The spacious kitchen features a large center island and stainless-steel appliances, perfect for both everyday living and en...