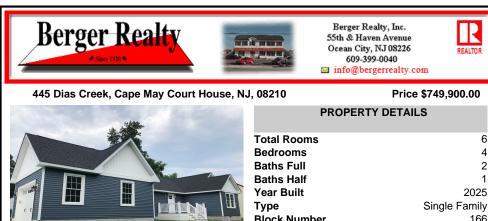

| IJ, 08210        | Price \$749,900.00                                                                                               |  |
|------------------|------------------------------------------------------------------------------------------------------------------|--|
| PROPERTY DETAILS |                                                                                                                  |  |
| Total Rooms      | 6                                                                                                                |  |
| Bedrooms         | 4                                                                                                                |  |
| Baths Full       | 2                                                                                                                |  |
| Baths Half       | 1                                                                                                                |  |
| Year Built       | 2025                                                                                                             |  |
| Туре             | Single Family                                                                                                    |  |
| Block Number     | 166                                                                                                              |  |
| Listing #        | 251246                                                                                                           |  |
| Taxes            | 9999.00                                                                                                          |  |
|                  | PROPER<br>Total Rooms<br>Bedrooms<br>Baths Full<br>Baths Half<br>Year Built<br>Type<br>Block Number<br>Listing # |  |