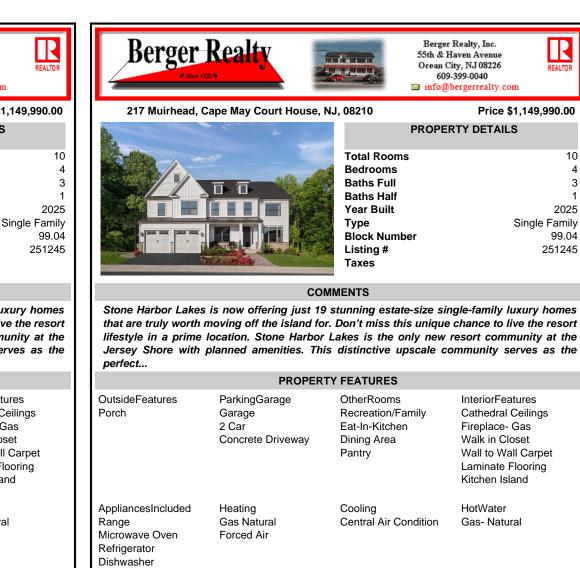

## COMMENTS

Type

Listing #

Taxes

Block Number

Stone Harbor Lakes is now offering just 19 stunning estate-size single-family luxury homes that are truly worth moving off the island for. Don't miss this unique chance to live the resort lifestyle in a prime location. Stone Harbor Lakes is the only new resort community at the Jersey Shore with planned amenities. This distinctive upscale community serves as the perfect...